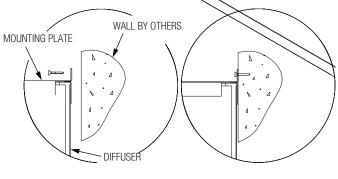

#### FIGURE 1 ▼

- 1. Bend the tabs on the duct cover caps in the upward position (Figure 1). Fasten a duct cover cap (Item 1) to the top of the displacement diffuser ensuring that the tabs are facing up (Figure 2). Fasten the mounting flange to the wall with the tabs located at the end of the flange (Figure 6).
- 2. Place each piece of extrusion (Item 2) on the duct cover cap (Figure 3), ensuring that the profile face of the extrusion matches the diffuser (Detail B). Screw each piece of extrusion to the wall.
- 3. Insert the duct cover panel (Item 3) into the extrusion (Figure 4). Ensure that the cover is captured between the outer lip and inner lip of the mounting plate (Detail C).
- 4. Place the duct cover cap (Item 1) on the duct cover ensuring that the cover is captured between the outer lip and inner lip (Figure 5).
- 5. Fasten the tabs at the end of the top mounting plate to the wall (Figure 6).