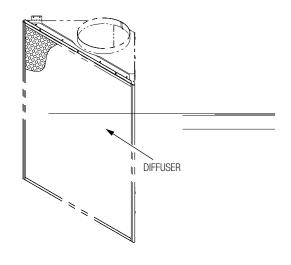

#### FIGURE 1 ▼

- 1. Bend the tabs on the duct cover caps in the upward position (Figure 1). Fasten a duct cover cap (Item 1) to the top of the displacement diffuser ensuring that the tabs are facing up (Figure 2). Fasten the mounting flange to the wall with the tabs located at the end of the flange (Figure 6).
- 2. Place each piece of extrusion (Item 2) on the duct cover cap (Figure 3), ensuring that the profile face of the extrusion matches the diffuser (Detail B). Screw each piece of extrusion to the wall.
- 3. Insert the duct cover panel (Item 3) into the extrusion (Figure 4). Ensure that the cover is captured between the outer lip and inner lip of the mounting plate (Detail C).
- 4. Place the duct cover cap (Item 1) on the duct cover ensuring that the cover is captured between the outer lip and inner lip (Figure 5).
- 5. Fasten the tabs at the end of the top mounting plate to the wall (Figure 6).