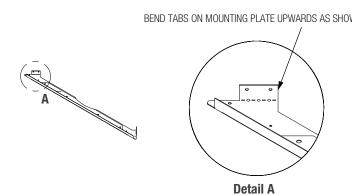

#### FIGURE 1 ▼

- 1. Bend the tabs on the duct cover caps in the upward position (Figure 1). Fasten a duct cover cap (Item 1) to the top of the displacement diffuser ensuring that the tabs are facing up (Figure 2). Fasten the mounting flange to the wall with the tabs located at the end of the flange (Figure 6).
- 2. Place each piece of extrusion (Item 2) on the duct cover cap (Figure 3), ensuring that the profile face of the extrusion matches the diffuser (Detail B). Screw each piece of extrusion to the wall.
- 3. Insert the duct cover panel (Item 3) into the extrusion (Figure 4). Ensure that the cover is captured between the outer lip and inner lip of the mounting plate (Detail C).
- 4. Place the duct cover cap (Item 1) on the duct cover ensuring that the cover is captured between the outer lip and inner lip (Figure 5).
- 5. Fasten the tabs at the end of the top mounting plate to the wall (Figure 6).