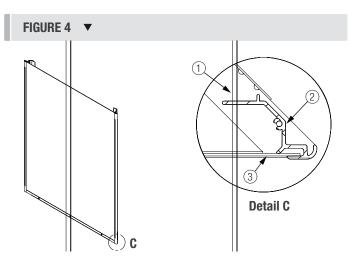

#### FIGURE 1 ▼

- 1. Bend the tabs on the duct cover caps in the upward position (Figure 1). Fasten a duct cover cap (Item 1) to the top of the displacement diffuser ensuring that the tabs are facing up (Figure 2). Fasten the mounting flange to the wall with the tabs located at the end of the flange (Figure 6).
- 2. Place each piece of extrusion (Item 2) on the duct cover cap (Figure 3), ensuring that the profile face of the extrusion matches the diffuser (Detail B). Screw each piece of extrusion to the wall.
- 3. Insert the duct cover panel (Item 3) into the extrusion (Figure 4). Ensure that the cover is captured between the outer lip and inner lip of the mounting plate (Detail C).
- 4. Place the duct cover cap (Item 1) on the duct cover ensuring that the cover is captured between the outer lip and inner lip (Figure 5).
- 5. Fasten the tabs at the end of the top mounting plate to the wall (Figure 6).