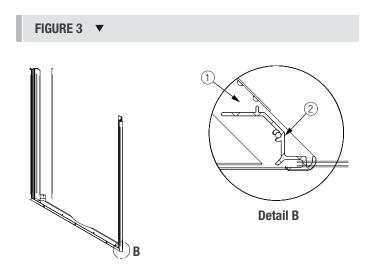

#### FIGURE 1 ▼

- 1. Bend the tabs on the duct cover caps in the upward position (Figure 1). Fasten a duct cover cap (Item 1) to the top of the displacement diffuser ensuring that the tabs are facing up (Figure 2). Fasten the mounting flange to the wall with the tabs located at the end of the flange (Figure 6).
- 2. Place each piece of extrusion (Item 2) on the duct cover cap (Figure 3), ensuring that the profile face of the extrusion matches the diffuser (Detail B). Screw each piece of extrusion to the wall.
- 3. Insert the duct cover panel (Item 3) into the extrusion (Figure 4). Ensure that the cover is captured between the outer lip and inner lip of the mounting plate (Detail C).
- 4. Place the duct cover cap (Item 1) on the duct cover ensuring that the cover is captured between the outer lip and inner lip (Figure 5).
- 5. Fasten the tabs at the end of the top mounting plate to the wall (Figure 6).